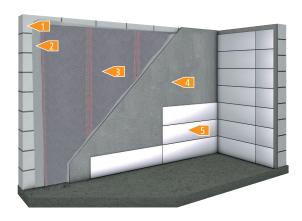

## Construction

- 1 Raw wall
- 2 Putty
- **3** E-NERGY CARBON FLEECE
- 4 Fine putty
- 5 Painting, wallpaper, tiles

1 mm 0,4 mm 2 mm

4 mm