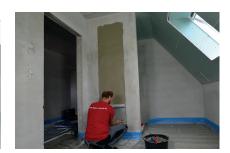

## New construction of a single family house **49757 Werlte**

In a detached house, the E-NERGY CARBON FLEECE system was installed in the bathroom as a comfort heating system. The heating foils were attached to the inner and outer wall of the shower. A total of two heating foils of 2 m each were installed in the wall of the  $13 \text{ m}^2$  room.