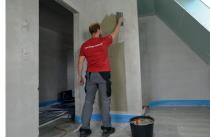

## New construction of a single family house **49757 Werlte**

In a detached house, the E-NERGY CARBON FLEECE system was installed in the bathroom as a comfort heating system. The heating foils were attached to the inner and outer wall of the shower. A total of two heating foils of 2 m each were installed in the wall of the  $13 \text{ m}^2$  room.