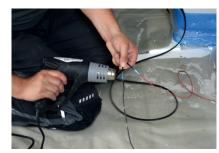

## New construction of a single family house **49757 Werlte**

In a detached house, the E-NERGY CARBON FLEECE system was installed in the bathroom as a comfort heating system. The heating foils were attached to the inner and outer wall of the shower. A total of two heating foils of 2 m each were installed in the wall of the  $13 \text{ m}^2$  room.