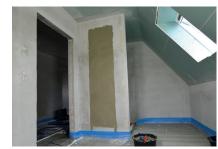

## New construction of a single family house **49757 Werlte**

In a detached house, the E-NERGY CARBON FLEECE system was installed in the bathroom as a comfort heating system. The heating foils were attached to the inner and outer wall of the shower. A total of two heating foils of 2 m each were installed in the wall of the  $13 \text{ m}^2$  room.