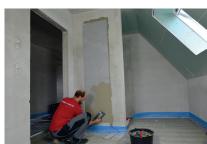

## New construction of a single family house **49757 Werlte**

In a detached house, the E-NERGY CARBON FLEECE system was installed in the bathroom as a comfort heating system. The heating foils were attached to the inner and outer wall of the shower. A total of two heating foils of 2 m each were installed in the wall of the  $13 \text{ m}^2$  room.