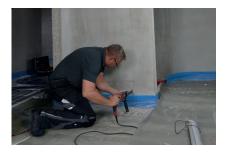

## New construction of a single family house **49757 Werlte**

In a detached house, the E-NERGY CARBON FLEECE system was installed in the bathroom as a comfort heating system. The heating foils were attached to the inner and outer wall of the shower. A total of two heating foils of 2 m each were installed in the wall of the  $13 \text{ m}^2$  room.